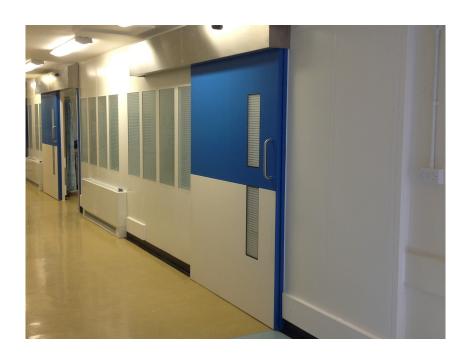

## **Hygienic Sliding Doors**

Sliding Action - Seamless Molded Fiberglass Non Fire Rated, Manual & Automatic

# YOUR TRUSTED PARTNER FOR COMPLETE ACCESS SOLUTIONS

Dortek doors are specialist hygienic doors of high quality, robust construction which are designed to deliver real value and reinforce hygiene in all environments where infection control is critical.