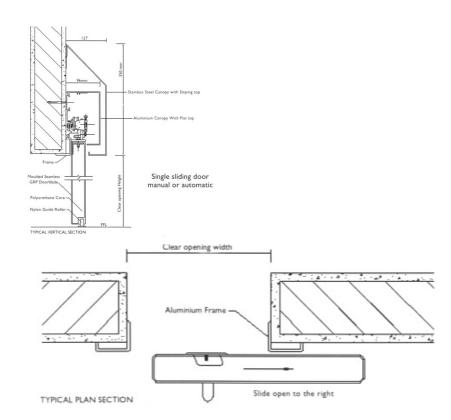

#### **DOORBLADE**

Seamless fibreglass encapsulating a non-organic, high density polyisocyanurate foam core. Total thickness 1.57 inches (40mm). Moisture absorption zero.

#### **FRAMES**

- · Available in 4 frame types: FRP, SS, Aluminium or Powder Coated Steel.
- Seamless glass fiber reinforced polyester with insert for screw fixing direct to structure.
- Satin anodised or powder coated
- white adjustable width aluminium frame, incorporating a neoprene seal for screw fixing to a sub frame.
- Alternatively stainless steel frames for fixing to installation panel and blockwork. Doors can be supplied for fixing to clients own frames.

#### **RAIL SYSTEM**

Aluminium track with nylon bearings for smooth operation covered by aluminium or stainless steel canopy. The door is guided by a roller fitted to the floor which does not obstruct the opening.

### **Architectural Details**

Optional Flush **Vision Panel** 

**Factory fitted Hardware** 